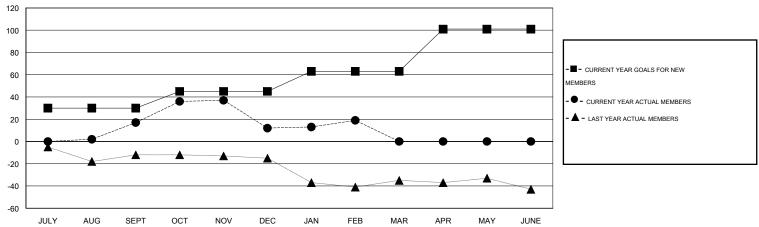

## **LOCATION MICHIGAN**

 $\mathsf{GMT}\;\mathsf{CA}\;1$ 

|               |                  | Clubs               |                            |                             |                       |                    | Members                    |                              |                             |  |
|---------------|------------------|---------------------|----------------------------|-----------------------------|-----------------------|--------------------|----------------------------|------------------------------|-----------------------------|--|
|               | RESU             | LTS FOR 2013-2014   |                            |                             | RESULTS FOR 2013-2014 |                    |                            |                              |                             |  |
| QUARTER       | NEW CLUB<br>GOAL | ACTUAL NEW<br>CLUBS | ACTUAL<br>DROPPED<br>CLUBS | ACTUAL NET<br>GAIN/<br>LOSS | QUARTER               | NEW MEMBER<br>GOAL | ACTUAL TOTAL MEMBERS ADDED | ACTUAL<br>DROPPED<br>MEMBERS | ACTUAL NET<br>GAIN/<br>LOSS |  |
| JULY/AUG/SEPT | 1                | 0                   | 0                          | 0                           | JULY/AUG/SEPT         | 30                 | 30                         | 13                           | 17                          |  |
| OCT/NOV/DEC   | 0                | 0                   | 1                          | -1                          | OCT/NOV/DEC           | 15                 | 34                         | 39                           | -5                          |  |
| JAN/FEB/MAR   | 0                | 0                   | 0                          | 0                           | JAN/FEB/MAR           | 18                 | 12                         | 5                            | 7                           |  |
| APR/MAY/JUNE  | 1                | 0                   | 0                          | 0                           | APR/MAY/JUNE          | 38                 | 0                          | 0                            | 0                           |  |